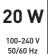

**FAVORITE TOOLS SINCE 1979** 

# **Instruction Manual**

# **LED** down light

Art. 32077-60



120 **SMD** 



























# **INCLUDED IN SCOPE OF DELIVERY:**

1 x mains cable 5 m (2 Pin Swiss plug)

### Art. 32077-MC



1 x connecting cable 35 cm

# Art. 32077-CONN



3 x iron mounting clips (including screws and wall plugs)



5 x self adhesive cable fastening with cable ties





2 x end caps



#### **OPTION: MOUNTING IN CONCRETE**

1. Drill holes at the desired location to put inside the wall plugs and mount the clips on the celling with the attached screws.



2. Put the lamp into the clips properly.



3. Connect the power cable to the lamp and press the ON/OFF button.



#### WARNING / DISPOSAL

- Always respect applicable legislation for working with electrical equipment in order to reduce the risk of accidents
- · Avoid looking directly into the beam of ligh