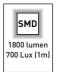

**FAVORITE TOOLS SINCE 1979** 

# **Instruction Manual**

# **LED** down light

Art. 32077-60



120 **SMD** 



























# **INCLUDED IN SCOPE OF DELIVERY:**

1 x mains cable 5 m (2 Pin Swiss plug)

### Art. 32077-MC



1 x connecting cable 35 cm

# Art. 32077-CONN



3 x iron mounting clips (including screws and wall plugs)



5 x self adhesive cable fastening with cable ties





2 x end caps



#### **OPTION: MOUNTING IN CONCRETE**

1. Drill holes at the desired location to put inside the wall plugs and mount the clips on the celling with the attached screws.



2. Put the lamp into the clips properly.



3. Connect the power cable to the lamp and press the ON/OFF button.



#### WARNING / DISPOSAL

- Always respect applicable legislation for working with electrical equipment in order to reduce the risk of accidents
- · Avoid looking directly into the beam of light, as this will