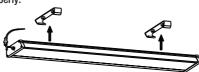

#### **OPTION: MOUNTING IN CONCRETE**

1. Drill holes at the desired location to put inside the wall plugs and mount the clips on the celling with the attached screws.

2. Put the lamp into the clips properly.

3. Connect the power cable to the lamp and press the ON/OFF button.