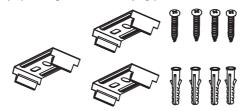

# Art. 32077-CONN

3 x iron mounting clips (including screws and wall plugs)

5 x self adhesive cable fastening with cable ties

2 x end caps

#### **OPTION: MOUNTING IN CONCRETE**

1. Drill holes at the desired location to put inside the wall plugs and mount the clips on the celling with the attached screws.

2. Put the lamp into the clips properly.