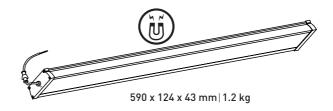

# **LED** down light

Art. 32077-60

120 **SMD** 

#### **OPTION: MOUNTING IN CONCRETE**

1. Drill holes at the desired location to put inside the wall plugs and mount the clips on the celling with the attached screws.

2. Put the lamp into the clips properly.

3. Connect the power cable to the lamp and press the ON/OFF button.