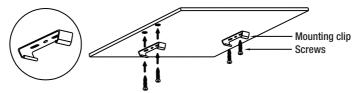

# Art. 32077-CONN

3 x iron mounting clips (including screws and wall plugs)

5 x self adhesive cable fastening with cable ties

2 x end caps

#### **OPTION: MOUNTING IN CONCRETE**

1. Drill holes at the desired location to put inside the wall plugs and mount the clips on the celling with the attached screws.

2. Put the lamp into the clips properly.

3. Connect the power cable to the lamp and press the ON/OFF button.