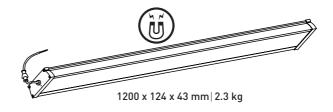

# **LED** down light

Art. 32077-120

240 **SMD** 

#### **OPTION: MOUNTING IN CONCRETE**

1. Drill holes at the desired location to put inside the wall plugs and mount the clips on the celling with the attached screws.

2. Put the lamp into the clips properly.

3. Connect the power cable to the lamp and press the ON/OFF button.