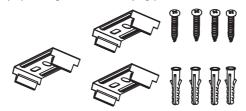

## Art. 32077-CONN

3 x iron mounting clips (including screws and wall plugs)

5 x self adhesive cable fastening with cable ties

2 x end caps

#### **OPTION: MOUNTING IN CONCRETE**

1. Drill holes at the desired location to put inside the wall plugs and mount the clips on the celling with the attached screws.

2. Put the lamp into the clips properly.