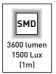

**FAVORITE TOOLS SINCE 1979** 

# **Instruction Manual**

# **LED** down light

Art. 32077-120



240 **SMD** 



























### **INCLUDED IN SCOPE OF DELIVERY:**

1 x mains cable 5 m (2 Pin Swiss plug)

#### Art. 32077-MC



1 x connecting cable 35 cm

## Art. 32077-CONN



3 x iron mounting clips (including screws and wall plugs)



5 x self adhesive cable fastening with cable ties





2 x end caps



#### **OPTION: MOUNTING IN CONCRETE**

1. Drill holes at the desired location to put inside the wall plugs and mount the clips on the celling with the attached screws.



2. Put the lamp into the clips properly.



3. Connect the power cable to the lamp and press the ON/OFF button.



#### WARNING / DISPOSAL

- Always respect applicable legislation for working with electrical equipment in order to reduce the risk of accidents
- · Avoid looking directly into the beam of light, as this w