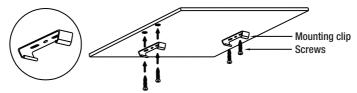

## Art. 32077-CONN

3 x iron mounting clips (including screws and wall plugs)

5 x self adhesive cable fastening with cable ties

2 x end caps

#### **OPTION: MOUNTING IN CONCRETE**

1. Drill holes at the desired location to put inside the wall plugs and mount the clips on the celling with the attached screws.

2. Put the lamp into the clips properly.

3. Connect the power cable to the lamp and press the ON/OFF button.