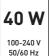

**FAVORITE TOOLS SINCE 1979** 

# **Instruction Manual**

# **LED** down light

Art. 32077-120



240 **SMD** 



























### **INCLUDED IN SCOPE OF DELIVERY:**

1 x mains cable 5 m (2 Pin Swiss plug)

#### Art. 32077-MC



1 x connecting cable 35 cm

## Art. 32077-CONN



3 x iron mounting clips (including screws and wall plugs)



5 x self adhesive cable fastening with cable ties





2 x end caps



#### **OPTION: MOUNTING IN CONCRETE**

1. Drill holes at the desired location to put inside the wall plugs and mount the clips on the celling with the attached screws.



2. Put the lamp into the clips properly.



3. Connect the power cable to the lamp and press the ON/OFF button.



#### WARNING / DISPOSAL

- Always respect applicable legislation for working with electrical equipment in order to reduce the risk of accidents
- · Avoid looking directly into the beam of