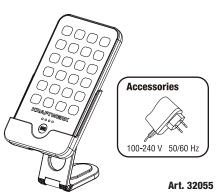

www.KRAFTWERK.eu

28克铜版纸

- A) 24 SMD LED
- B) USB charger socket
- C) Battery capacity indicator
- D) ON-OFF switch
- E) Brightness adjusting button
- F) Magnetic base