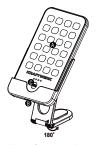

www.KRAFTWERK.eu

28克铜版纸

- A) 24 SMD LED
- B) USB charger socket
- C) Battery capacity indicator
- D) ON-OFF switch
- E) Brightness adjusting button
- F) Magnetic base