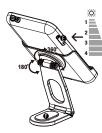

www.KRAFTWERK.eu

28克铜版纸

- A) 24 SMD LED
- B) USB charger socket
- C) Battery capacity indicator
- D) ON-OFF switch
- E) Brightness adjusting button
- F) Magnetic base