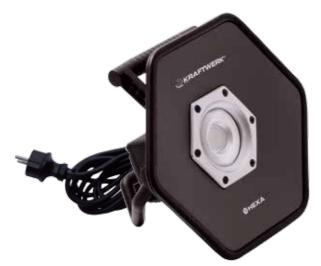

# **Instruction Manual Electric COB LED industrial spotlight** 50 W COB LED

Art. 32027

**LAMP GETS HOT AFTER LONG USE!** COOL DOWN THE LAMP BEFORE TOUCH IT. DO NOT DISASSEMBLE!

Please read these instructions carefully to ensure the safe and effective use of this lamp.

## **TECHNICAL DATA**

LED: 50 W COB LED Lumen: 4000 Lumen

Output: AC 100-240 V 50-60 Hz Cable: 5 m, HORN-F 3x1.0 mm<sup>2</sup>

Product IP Rating: IP65

A LIGHT NOT MARKED for OUTDOOR USE is to be used for INDOOR ONLY.