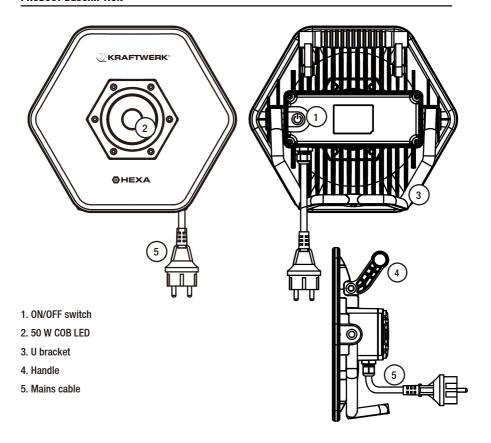

# **Instruction Manual Electric COB LED industrial spotlight** 50 W COB LED

Art. 32027

**LAMP GETS HOT AFTER LONG USE!** COOL DOWN THE LAMP BEFORE TOUCH IT. DO NOT DISASSEMBLE!

Please read these instructions carefully to ensure the safe and effective use of this lamp.

## **TECHNICAL DATA**

LED: 50 W COB LED Lumen: 4000 Lumen

Output: AC 100-240 V 50-60 Hz Cable: 5 m, HORN-F 3x1.0 mm<sup>2</sup>

Product IP Rating: IP65

A LIGHT NOT MARKED for OUTDOOR USE is to be used for INDOOR ONLY.