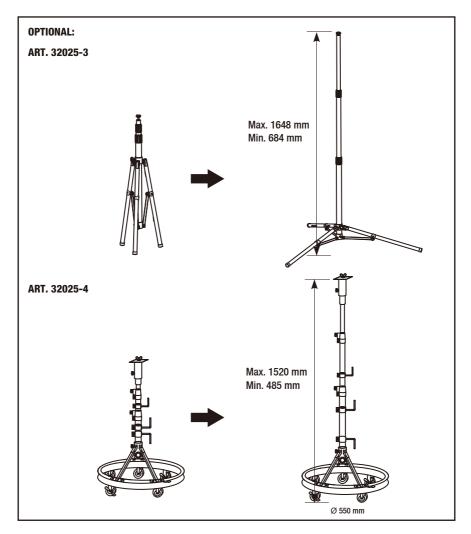

als.

Misuse can lead to FIRE or DEATH by electrical shock.

Please read carefully and follow all directions before using.

- Lamp gets hot after long use! Cool down the lamp before touch it.
- KEEP CHILDREN AWAY.
- Fully insert plug into (100 240 V AC) power source.
- Grasp plug, NOT CORD, to remove from outlet.
- Don't use in or around tubs, showers, sinks, pools, hot tubs, or in a wet environment.
- Do not operate light with wet hands.
- DO NOT USE a damaged cord set.
- Inspect light periodically.
- Keep lamp away from hot objects.
- Do not open, repair or modify.



**NOTE:** Before disposing of damaged goods, check with your state Environmental Protection Agency to find out about special restrictions on the disposal of tool or return them to a certified service center for recycling.



### WARRANTY

We do not take responsibility for any damage caused by misuse or any use that is not in compliance with the safety standards described herein.

### **CUSTOMER SERVICES**

Contact your local importer of your specialized dealer to obtain address of our service department. You find our partners under www.KRAFTWERKtools.com



From date of purchase receipt

### **2 YEARS GUARANTEE**

on material- or production-defects