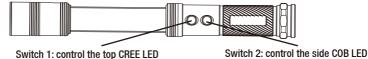

# 1. APPLICATION

- 1.1 Included are 2 Li-ion batteries. The lamp has 2 lightning functions: Torch-light with CREE-Power LED and wide-angle COB LED on the side.
- 1.2 Operation with 2 press switches

Switch 1: Press to switch on the top CREE LED. Press again to switch off.

Switch 2: Press to switch on the side COB LED. Press again to switch off.

Switch 1 and switch 2 are independent of each other and can be used together.

1.3 Working time

Top CREE LED: 3 - 4.5 h Side COB LED: 3 - 4 h