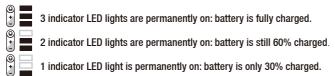

### 2.1 Structure

indicator light port 1 port 2

The charger can charge 2 pieces of 18650 Li-ion batteries together. The indicator light shows the charging condition.

## 3. FUNCTIONS

3.1 Each port has an indicator light

3.2 2 independently working charging ports for separate and/or common charging.