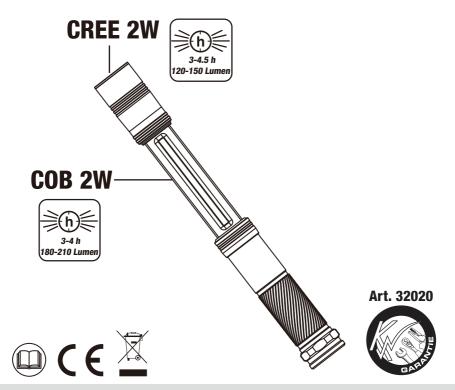

# Instruction Manual Rechargable lamp CREE 2 W + COB LED 2 W

Please read these instructions carefully to ensure the safe and effective use of this lamp.

Download Bedienungsanleitung / Téléchargement du mode d'emploi / Instructions download Descarga de la instrucción de uso / Download de instruções de operação / Download del manuale

### **BASIC PARAMETERS**

| Battery                           | Built-In 3.6 V 2200 mAh Li-ion rechargeable battery |
|-----------------------------------|-----------------------------------------------------|
| Charge-Discharge Cycles           | >800                                                |
| Ingress Protection Grade          | IP67                                                |
| Full Charging Time                | 3.5-4 h                                             |
| Working Time (CREE LED 2W)        | 3-4.5 h                                             |
| Working Time (COB LED 2W)         | 3-4 h                                               |
| LED Lifetime                      | 100,000 hrs                                         |
| LED Light Intensity (CREE LED 2W) | 120-150 Lm                                          |
| LED Light Intensity (COB LED 2W)  | 180-210 Lm                                          |
| Luminous flux (from 1 m)          | 350-380 Lux                                         |
| LED Color Temperature             | 6500 K (Cool white)                                 |
| Battery Storage Time (Unload)     | 2 Years                                             |
| Charging Temperature              | -5°C - 45°C                                         |
| Discharging Temperature           | -20°C - 50°C                                        |
| Storage Temperature               | -20°C - 80°C                                        |
| Transformer                       | DC 5.5 V / 1000 mA                                  |
| Net Weight                        | 0.26 kg                                             |
| Dimensions ( Ø x L )              | 37 mm x 295 mm                                      |

# 1. APPLICATION

- 1.1 Included are 2 Li-ion batteries. The lamp has 2 lightning functions: Torch-light with CREE-Power LED and wide-angle COB LED on the side.
- 1.2 Operation with 2 press switches

Switch 1: Press to switch on the top CREE LED. Press again to switch off.

Switch 2: Press to switch on the side COB LED. Press again to switch off.

Switch 1 and switch 2 are independent of each other and can be used together.

1.3 Working time

Top CREE LED: 3 - 4.5 h Side COB LED: 3 - 4 h

CREE + COB LED together: 1.5 - 2 h