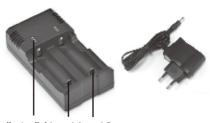

### 2.1 Structure

indicator light port 1 port 2

The charger can charge 2 pieces of 18650 Li-ion batteries together. The indicator light shows the charging condition.

## 3. FUNCTIONS

3.1 Each port has an indicator light

3.2 2 independently working charging ports for separate and/or common charging.