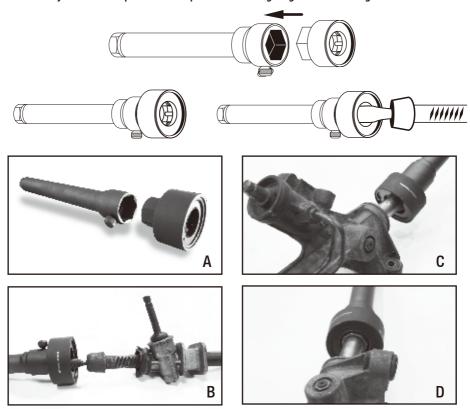

NO.1

Drive head range: Ø 30-35 mm

NO.2

Drive head range: Ø 35-40 mm

NO.3

Drive head range: Ø 40-45 mm

Fit the appropriate locking tool to the exposed using the special socket undo the ball joint of the rack steering rack simultaneous locking the rack using the chosen locking tool. After the removal of the ball joint it is now possible to replace the sealing ring in rack housing.