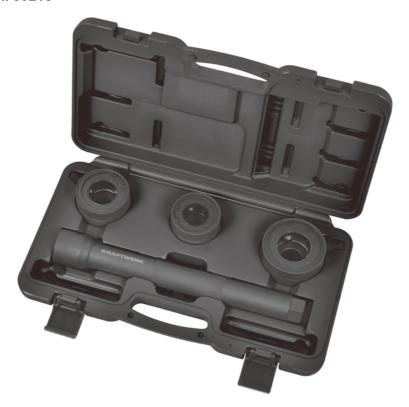

## Instruction Manual Inner tie rod tool set

Art. 30215

The tool set allows a quick and easy removal and replacement of the inner steering ball joint without the need to dismantle the steering rack from the bulkhead.