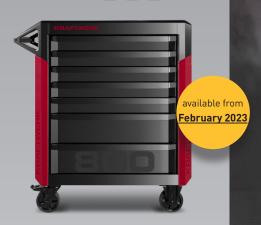

## PRO LINE PT800 WORKSHOP TROLLEY, 7 (+2) DRAWERS

/kraftwerktools

Made in Germany

Prices in Euro, excl. V.A.T.

## PT800

**PRO LINE PT800** Tool trolley MADE IN GERMANY

#### PRO LINE Mobile Tool Cabinet PT800 7 drawers 143 pcs.

- MADE IN GERMANY
- 143 high quality tools in 9 special high density soft foam inserts (EVA) 20x40 cm
- Socket set 1/2" with sockets: 10 34 mm, extensions + joint piece Socket set 1/4" with sockets 3.5 14 mm,
- PH1-PH3, PZ1-PZ3, TX T8-T40, hexagon socket 3-8 mm
- Combination wrench set 8-24 mm
- Pliers/scissors set
- Cutting tool set
- Impact tool set with locksmith's + plastic hammer
- Screwdriver set slotted PH 4 8 mm
- File set 11 pcs.