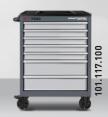

T and PT) as spare parts.

Likewise, each component can be replaced in case of damage, which contributes to the reduction of waste.

In this context, our wide range of tool inserts can be combined as desired in all workshop trolleys. No matter whether for the do-it-yourselfer, for professional use or for specialised industry tools.

Thanks to our own production and the short supply chain, we can also offer you customised adaptations for larger quantities promptly and at a fair price.



## LT700







LT LINE LT700 Tool trolley MADE IN GERMANY

#### **BT700**









**BASIC LINE BT700** Tool trolley MADE IN GERMANY

## PT800











**PRO LINE PT800** Tool trolley MADE IN GERMANY



## **KRAFTWERK - WORKSHOP TROLLEY FAMILY PT, BT & LT LINE**





















### **BT700**













#### **BT900**













#### **BT1100**







Subject to changes of specifications, prices and availability.

> Prices € (excl. V.A.T.)

01.01.2023-30.04.2023



FAVORITE TOOLS SINCE 1979

#### Art. 102.550.502

#### PRO LINE Mobile Tool Cabinet PT800 7 drawers 143 pcs.

- MADE IN GERMANY
- 143 high quality tools in 9 special high density soft foam inserts (EVA) 20x40 cm
- Socket set 1/2" with sockets: 10 34 mm, extensions + joint piece Socket set 1/4" with sockets 3.5 14 mm,
- PH1-PH3, PZ1-PZ3, TX T8-T40, hexagon socket 3-8 mm
- Combination wrench set 8-24 mm
- Pliers/scissors set
- Cutting tool set
- Impact tool set with locksmith's + plastic hammer
- Screwdriver set slotted PH 4 8 mm
- File set 11 pcs.



















Made in Germany

PROMO PRICE

€ 1.890,-

Price in Euro,