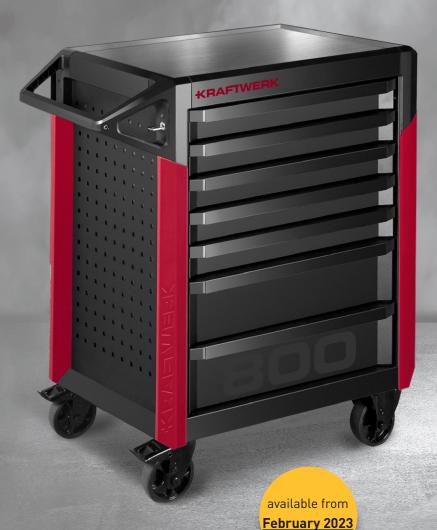

# PT800

Art. 101.417.000

Made in Germany

FAVORITE TOOLS SINCE 1979

## PRO LINE PT800 WORKSHOP TROLLEY, 7 (+2) DRAWERS

/kraftwerktools

Made in Germany

Prices in Euro, excl. V.A.T.

## PT800

**PRO LINE PT800** Tool trolley MADE IN GERMANY

#### PRO LINE Mobile Tool Cabinet PT800 7 drawers 143 pcs.

- MADE IN GERMANY
- 143 high quality tools in 9 special high density soft foam inserts (EVA) 20x40 cm
- Socket set 1/2" with sockets: 10 34 mm, extensions + joint piece Socket set 1/4" with sockets 3.5 14 mm,
- PH1-PH3, PZ1-PZ3, TX T8-T40, hexagon socket 3-8 mm
- Combination wrench set 8-24 mm
- Pliers/scissors set
- Cutting tool set
- Impact tool set with locksmith's + plastic hammer
- Screwdriver set slotted PH 4 8 mm
- File set 11 pcs.