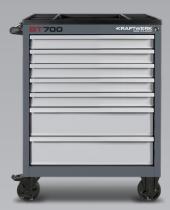

#### **BT700**

**BASIC LINE BT700** Tool trolley MADE IN GERMANY

### **BT700**