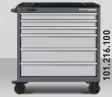

Likewise, each component can be replaced in case of damage, which contributes to the reduction of waste.

In this context, our wide range of tool inserts can be combined as desired in all workshop trolleys. No matter whether for the do-it-yourselfer, for professional use or for specialised industry tools.

Thanks to our own production and the short supply chain, we can also offer you customised adaptations for larger quantities promptly and at a fair price.



## LT700







LT LINE LT700 Tool trolley MADE IN GERMANY

#### **BT700**









**BASIC LINE BT700** Tool trolley MADE IN GERMANY

## PT800











**PRO LINE PT800** Tool trolley MADE IN GERMANY



## **KRAFTWERK - WORKSHOP TROLLEY FAMILY PT, BT & LT LINE**





















### **BT700**













#### **BT900**













#### **BT1100**







Subject to changes of specifications, prices and availability.

> Prices € (excl. V.A.T.)

01.01.2023-30.04.2023



FAVORITE TOOLS SINCE 1979

#### Art. 102.550.502

#### PRO LINE Mobile Tool Cabinet PT800 7 drawers 143 pcs.

- MADE IN GERMANY
- 143 high quality tools in 9 special high density soft foam inserts (EVA) 20x40 cm
- Socket set 1/2" with sockets: 10 34 mm, extensions + joint piece Socket set 1/4" with sockets 3.5 14 mm,
- PH1-PH3, PZ1-PZ3, TX T8-T40, hexagon socket 3-8 mm
- Combination wrench set 8-24 mm
- Pliers/scissors set
- Cutting tool set
- Impact tool set with locksmith's + plastic hammer
- Screwdriver set slotted PH 4 8 mm
- File set 11 pcs.



















Made in Germany

PROMO PRICE

€ 1.890,-

Price in Euro, excl. V.A.T.

Valid from