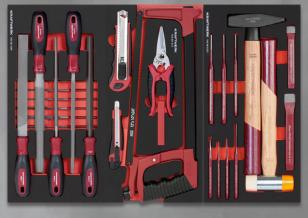

#### PRO LINE Mobile Tool Cabinet PT800 7 drawers 143 pcs.

- MADE IN GERMANY
- 143 high quality tools in 9 special high density soft foam inserts (EVA) 20x40 cm
- Socket set 1/2" with sockets: 10 34 mm, extensions + joint piece Socket set 1/4" with sockets 3.5 14 mm,
- PH1-PH3, PZ1-PZ3, TX T8-T40, hexagon socket 3-8 mm
- Combination wrench set 8-24 mm
- Pliers/scissors set
- Cutting tool set
- Impact tool set with locksmith's + plastic hammer
- Screwdriver set slotted PH 4 8 mm
- File set 11 pcs.