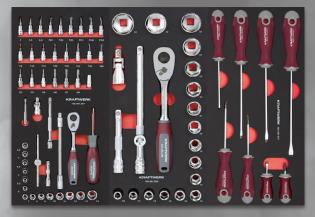

#### PRO LINE Mobile Tool Cabinet PT800 7 drawers 143 pcs.

- MADE IN GERMANY
- 143 high quality tools in 9 special high density soft foam inserts (EVA) 20x40 cm
- Socket set 1/2" with sockets: 10 34 mm, extensions + joint piece Socket set 1/4" with sockets 3.5 14 mm,
- PH1-PH3, PZ1-PZ3, TX T8-T40, hexagon socket 3-8 mm
- Combination wrench set 8-24 mm
- Pliers/scissors set
- Cutting tool set
- Impact tool set with locksmith's + plastic hammer
- Screwdriver set slotted PH 4 8 mm
- File set 11 pcs.