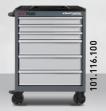

BT and PT) as spare parts.

Likewise, each component can be replaced in case of damage, which contributes to the reduction of waste.

In this context, our wide range of tool inserts can be combined as desired in all workshop trolleys. No matter whether for the do-it-yourselfer, for professional use or for specialised industry tools.

Thanks to our own production and the short supply chain, we can also offer you customised adaptations for larger quantities promptly and at a fair price.



## LT700







LT LINE LT700 Tool trolley MADE IN GERMANY

#### **BT700**









**BASIC LINE BT700** Tool trolley MADE IN GERMANY

## PT800











**PRO LINE PT800** Tool trolley MADE IN GERMANY



## **KRAFTWERK - WORKSHOP TROLLEY FAMILY PT, BT & LT LINE**





















### **BT700**













#### **BT900**













#### **BT1100**







Subject to changes of specifications, prices and availability.

> Prices € (excl. V.A.T.)

01.01.2023-30.04.2023



FAVORITE TOOLS SINCE 1979

#### Art. 102.550.502

#### PRO LINE Mobile Tool Cabinet PT800 7 drawers 143 pcs.

- MADE IN GERMANY
- 143 high quality tools in 9 special high density soft foam inserts (EVA) 20x40 cm
- Socket set 1/2" with sockets: 10 34 mm, extensions + joint piece Socket set 1/4" with sockets 3.5 14 mm,
- PH1-PH3, PZ1-PZ3, TX T8-T40, hexagon socket 3-8 mm
- Combination wrench set 8-24 mm
- Pliers/scissors set
- Cutting tool set
- Impact tool set with locksmith's + plastic hammer
- Screwdriver set slotted PH 4 8 mm
- File set 11 pcs.



















Made in Germany

PROMO PRICE

€ 1.890,-

Price in Eur