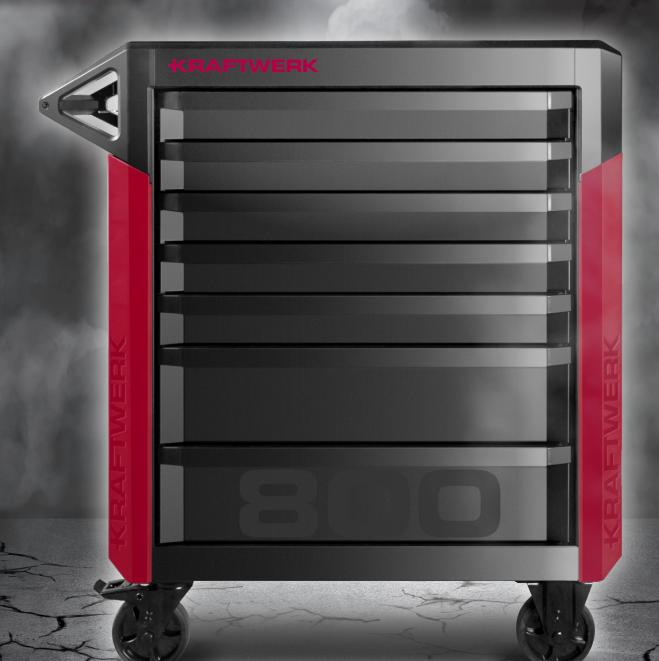

# PT800

Art. 101.417.000

Made in Germany

FAVORITE TOOLS SINCE 1979

## PRO LINE PT800 WORKSHOP TROLLEY, 7 (+2) DRAWERS

/kraftwerktools

Made in Germany

Prices in Euro, excl. V.A.T.