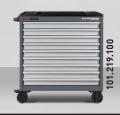

## PT800

**PRO LINE PT800** Tool trolley MADE IN GERMANY

#### PRO LINE Mobile Tool Cabinet PT800 7 drawers 143 pcs.

- MADE IN GERMANY
- 143 high quality tools in 9 special high density soft foam inserts (EVA) 20x40 cm
- Socket set 1/2" with sockets: 10 34 mm, extensions + joint piece Socket set 1/4" with sockets 3.5 14 mm,
- PH1-PH3, PZ1-PZ3, TX T8-T40, hexagon socket 3-8 mm
- Combination wrench set 8-24 mm
- Pliers/scissors set
- Cutting tool set
- Impact tool set with locksmith's + plastic hammer
- Screwdriver set slotted PH 4 8 mm
- File set 11 pcs.