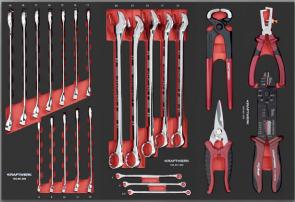

#### PRO LINE Mobile Tool Cabinet PT800 7 drawers 143 pcs.

- MADE IN GERMANY
- 143 high quality tools in 9 special high density soft foam inserts (EVA) 20x40 cm
- Socket set 1/2" with sockets: 10 34 mm, extensions + joint piece Socket set 1/4" with sockets 3.5 14 mm,
- PH1-PH3, PZ1-PZ3, TX T8-T40, hexagon socket 3-8 mm
- Combination wrench set 8-24 mm
- Pliers/scissors set
- Cutting tool set
- Impact tool set with locksmith's + plastic hammer
- Screwdriver set slotted PH 4 8 mm
- File set 11 pcs.