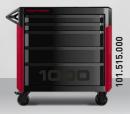

for all three lines (LT, BT and PT) as spare parts.

Likewise, each component can be replaced in case of damage, which contributes to the reduction of waste.

In this context, our wide range of tool inserts can be combined as desired in all workshop trolleys. No matter whether for the do-it-yourselfer, for professional use or for specialised industry tools.

Thanks to our own production and the short supply chain, we can also offer you customised adaptations for larger quantities promptly and at a fair price.



## LT700







LT LINE LT700 Tool trolley MADE IN GERMANY

#### **BT700**









**BASIC LINE BT700** Tool trolley MADE IN GERMANY

## PT800











**PRO LINE PT800** Tool trolley MADE IN GERMANY



## **KRAFTWERK - WORKSHOP TROLLEY FAMILY PT, BT & LT LINE**





















### **BT700**













#### **BT900**













#### **BT1100**







Subject to changes of specifications, prices and availability.

> Prices € (excl. V.A.T.)

01.01.2023-30.04.2023



FAVORITE TOOLS SINCE 1979

#### Art. 102.550.502

#### PRO LINE Mobile Tool Cabinet PT800 7 drawers 143 pcs.

- MADE IN GERMANY
- 143 high quality tools in 9 special high density soft foam inserts (EVA) 20x40 cm
- Socket set 1/2" with sockets: 10 34 mm, extensions + joint piece Socket set 1/4" with sockets 3.5 14 mm,
- PH1-PH3, PZ1-PZ3, TX T8-T40, hexagon socket 3-8 mm
- Combination wrench set 8-24 mm
- Pliers/scissors set
- Cutting tool set
- Impact tool set with locksmith's + plastic hammer
- Screwdriver set slotted PH 4 8 mm
- File set 11 pcs.



















Made in Germany

PROMO PRICE