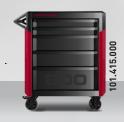

#### Art. 102.550.502

#### PRO LINE Mobile Tool Cabinet PT800 7 drawers 143 pcs.

- MADE IN GERMANY
- 143 high quality tools in 9 special high density soft foam inserts (EVA) 20x40 cm
- Socket set 1/2" with sockets: 10 34 mm, extensions + joint piece Socket set 1/4" with sockets 3.5 14 mm,
- PH1-PH3, PZ1-PZ3, TX T8-T40, hexagon socket 3-8 mm
- Combination wrench set 8-24 mm
- Pliers/scissors set
- Cutting tool set
- Impact tool set with locksmith's + plastic hammer
- Screwdriver set slotted PH 4 8 mm
- File set 11 pcs.

Made in Germany

PROMO PRICE

€ 1.890,-

Price in Euro, excl. V.A.T.

Valid from **01.01.2023** to **30.04.2023**