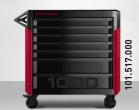

#### PRO LINE Mobile Tool Cabinet PT800 7 drawers 143 pcs.

- MADE IN GERMANY
- 143 high quality tools in 9 special high density soft foam inserts (EVA) 20x40 cm
- Socket set 1/2" with sockets: 10 34 mm, extensions + joint piece Socket set 1/4" with sockets 3.5 14 mm,
- PH1-PH3, PZ1-PZ3, TX T8-T40, hexagon socket 3-8 mm
- Combination wrench set 8-24 mm
- Pliers/scissors set
- Cutting tool set
- Impact tool set with locksmith's + plastic hammer
- Screwdriver set slotted PH 4 8 mm
- File set 11 pcs.

Made in Germany

PROMO PRICE

€ 1.890,-

Price in Euro, excl. V.A.T.

Valid from **01.01.2023** to **30.04.2023**