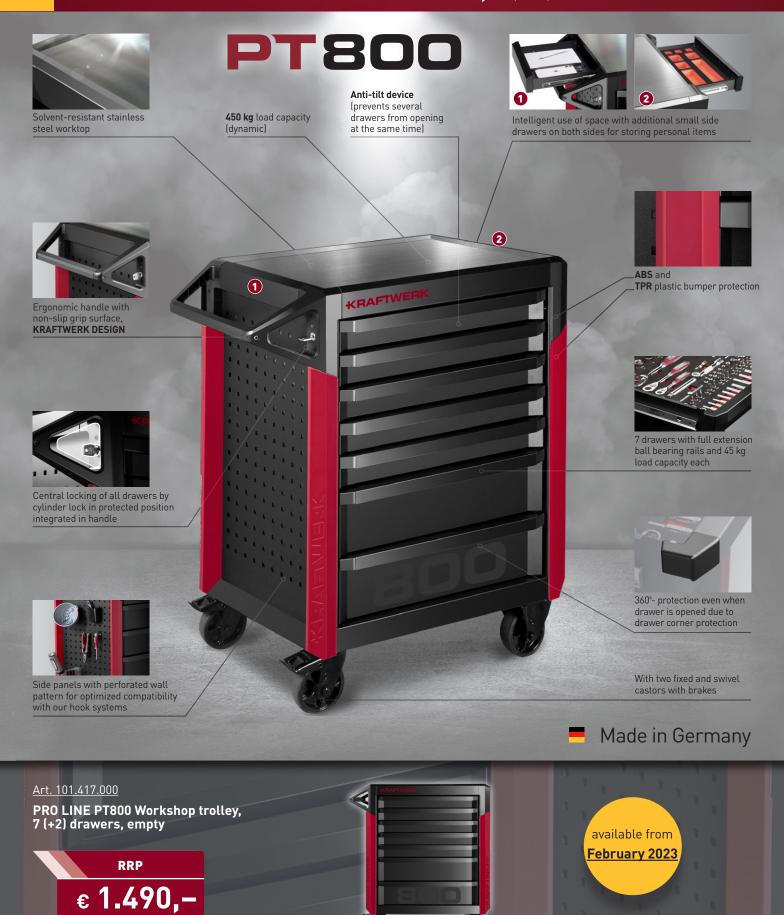

# PT800

Art. 101.417.000

Made in Germany

FAVORITE TOOLS SINCE 1979

## PRO LINE PT800 WORKSHOP TROLLEY, 7 (+2) DRAWERS

/kraftwerktools

Made in Germany

Prices in Euro, excl. V.A.T.

Made in Germany

PROMO PRICE

€ 1.890,-

Price in Euro, excl. V.A.T.

Valid from **01.01.2023** to **30.04.2023**